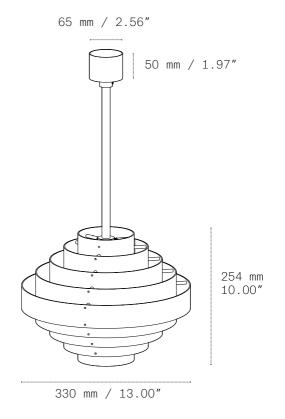

## DIMENSIONS (mm / inch — kg / lbs)

| LENGHT      | WIDTH       | HEIGHT   | WEIGHT      |
|-------------|-------------|----------|-------------|
| 330 / 13.00 | 330 / 13.00 | 254 / 10 | 5,4 / 11.91 |