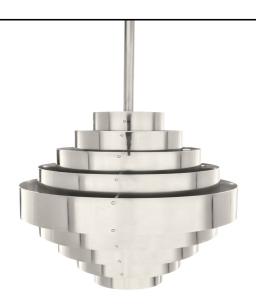

## ROUND BRASS PENDANT (SMALL) — SRP BRASS, 1968

The small round pendant lamp is composed of a series of 9 brass circles. The source of light is protected and hidden by the metal circles. The lamp is hanging on a metal rod that has an adjustable height.