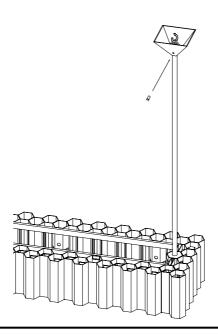

## **ASSEMBLY INSTRUCTIONS**



INFO@JULESWABBES.COM www.juleswabbes.com GEDE



## CIRCUIT ELECTRIQUE









Drill a 3mm hole



5

X2



Screw through the tube



Pass carefully the wires through the holes



8





10

## **TECHNICAL SPECIFICATIONS**

Materials: Brass (Polished or nickel-plated)

Lenght: 1500 mm - 59.00" Depth: 240 mm - 9.45" Height: 130 mm - 5.10" Weight: 17 kg 37.48 lbs

Light Bulb: E27 Max 60W - E26 40W

Power: AC 220-240V -120V

Material to be placed by a licensed electrician, otherwise we assume no liability or guarantee. The material has been checked and tested by our care before delivery and is fully compliant.

**GENERAL DECORATION** 

SPRL GENERAL DECORATION 20 ROUTE DE BEAUMONT 1380 LASNE