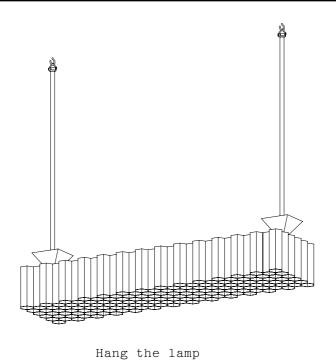

## **ASSEMBLY INSTRUCTIONS**



INFO@JULESWABBES.COM www.juleswabbes.com GEDE



## CIRCUIT ELECTRIQUE









Drill a 3mm hole



5

X2



Screw through the tube



Pass carefully the wires through the holes



8





10

## **TECHNICAL SPECIFICATIONS**

Materials: Brass (Polished or nickel-plated)

Lenght: 1500 mm - 59.00" Depth: 240 mm - 9.45" Height: 130 mm - 5.10" Weight: 17 kg 37.48 lbs

Light Bulb: E27 Max 60W - E26 40W

Power: AC 220-240V -120V

Material to be placed by a licensed electrician, otherwise we assume no liability or guarantee. The material has been checked and tested by our care before delivery and is fully compliant.

**GENERAL DECORATION** 

SPRL GENERAL DECORATION 20 ROUTE DE BEAUMONT 1380 LASNE