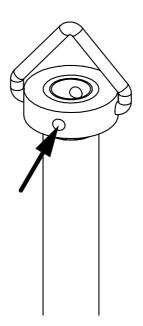

## CIRCUIT ELECTRIQUE

Drill a 3mm hole

5

X2

Screw through the tube

Pass carefully the wires through the holes

8

10