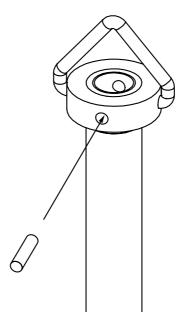

## CIRCUIT ELECTRIQUE

Drill a 3mm hole

5

X2

Screw through the tube

Pass carefully the wires through the holes

8

10