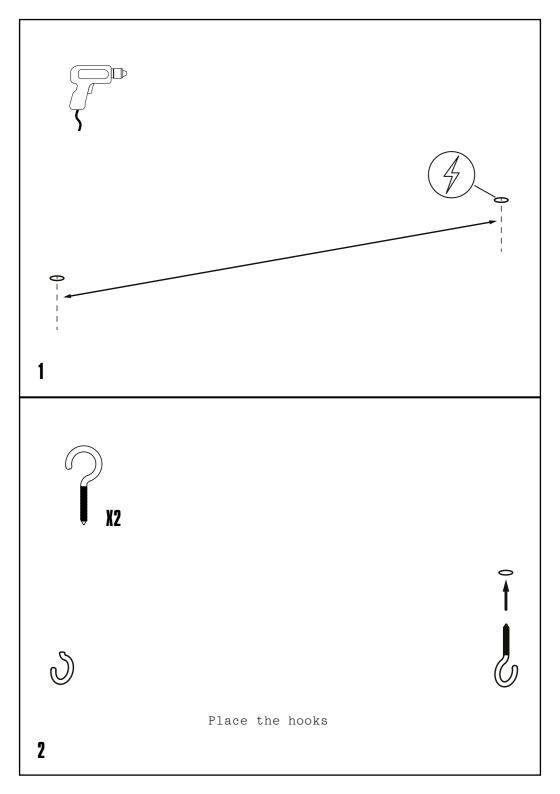

## CIRCUIT ELECTRIQUE

Drill a 3mm hole

5

X2

Screw through the tube

Pass carefully the wires through the holes

8

10