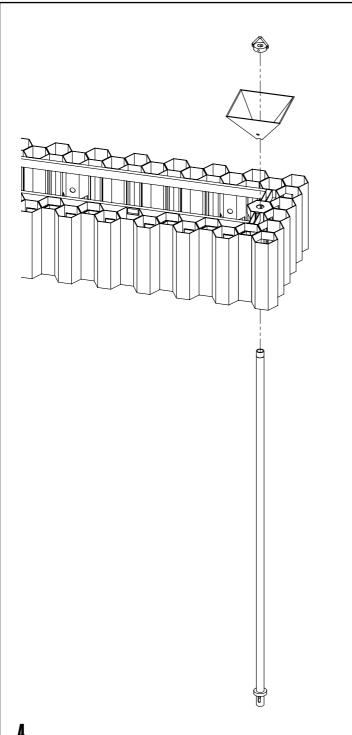

## CIRCUIT ELECTRIQUE

Drill a 3mm hole

5

X2

Screw through the tube

Pass carefully the wires through the holes

8

10