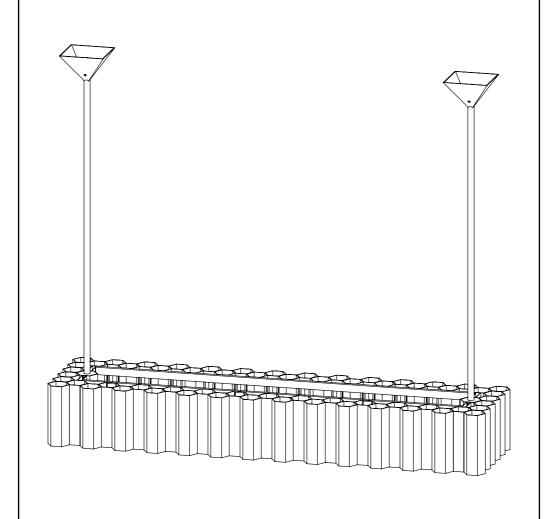

## **TECHNICAL SPECIFICATIONS**

Materials: Brass (Polished or nickel-plated)

Lenght: 1500 mm - 59.00" Depth: 240 mm - 9.45" Height: 130 mm - 5.10" Weight: 17 kg 37.48 lbs

Light Bulb: E27 Max 60W - E26 40W