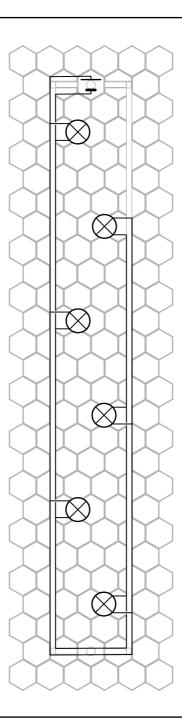

## CIRCUIT ELECTRIQUE

Drill a 3mm hole

5

X2

Screw through the tube

Pass carefully the wires through the holes

8

10