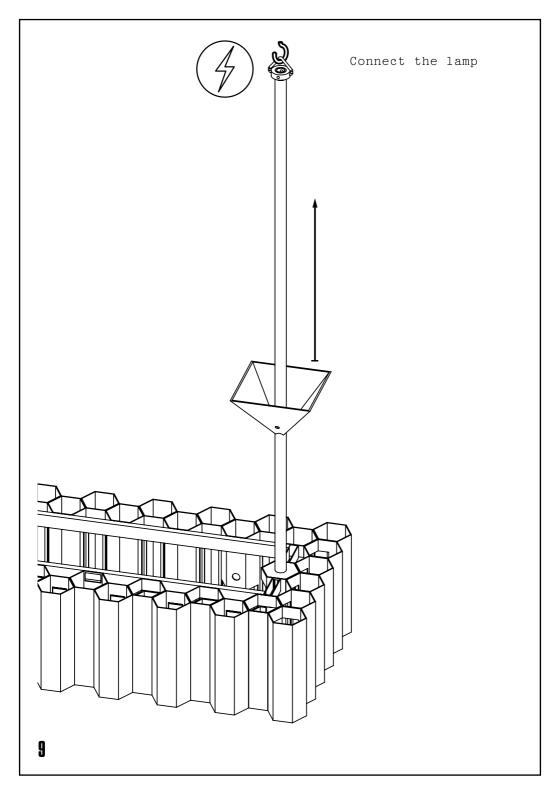

## CIRCUIT ELECTRIQUE

Drill a 3mm hole

5

X2

Screw through the tube

Pass carefully the wires through the holes

8

10