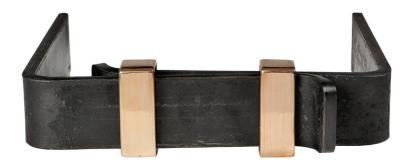

## FIRE BELT — W1031 IRON / BRONZE, 1969

The Fire Belt is handmade in iron and polished bronze, both materials preferred by Wabbes for their particular patina once regularly used and blackened by fire. Its design allows the piece to be adjusted in width (260-400mm), by simply gliding its two parts through the two buckles. This ingenious model describes an elegant curve around the fireplace. Its shape is directly inspired by the one of a regular leather belt. The model was created in 1969 for GENERAL DECORATION.