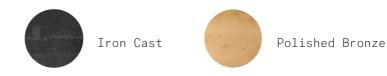

## FIRE BELT — W1031 IRON / BRONZE, 1969



The Fire Belt is handmade in iron and polished bronze, both materials preferred by Wabbes for their particular patina once regularly used and blackened by fire. Its design allows the piece to be adjusted in width (260-400mm), by simply gliding its two parts through the two buckles. This ingenious model describes an elegant curve around the fireplace. Its shape is directly inspired by the one of a regular leather belt. The model was created in 1969 for GENERAL DECORATION.

INFO@JULESWABBES.COM www.juleswabbes.com Jules Wabbes

## FIRE BELT — W1031





Dimensions are approximate and may vary slightly.

## **FINISHES**



## DIMENSIONS (mm / inch — kg / lbs)

| LENGHT      | WIDTH                      | HEIGHT    | WEIGHT      |
|-------------|----------------------------|-----------|-------------|
| 280 / 11.00 | 260 / 10.25<br>400 / 15.75 | 75 / 3.00 | 5,4 / 11.91 |