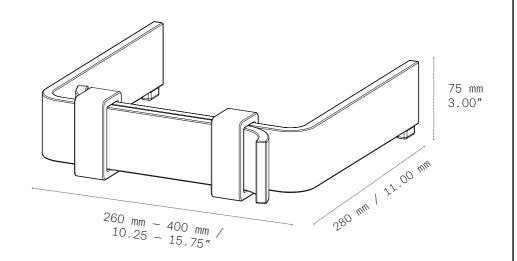

## FIRE BELT — W1031

Dimensions are approximate and may vary slightly.

## DIMENSIONS (mm / inch — kg / lbs)

| LENGHT      | WIDTH                      | HEIGHT    | WEIGHT      |
|-------------|----------------------------|-----------|-------------|
| 280 / 11.00 | 260 / 10.25<br>400 / 15.75 | 75 / 3.00 | 5,4 / 11.91 |