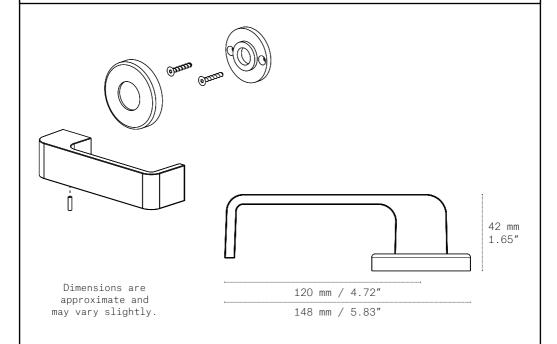

## DIMENSIONS (mm / inch — kg / lbs)

| LENGTH (UNTIL CENTER) | DEPTH     | LENGHT (TOTAL) | WEIGHT      |
|-----------------------|-----------|----------------|-------------|
| 120 / 4.72            | 42 / 1.65 | 148 / 5.83     | 0.65 / 0.23 |