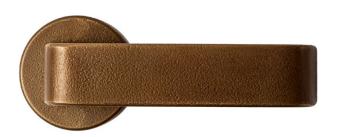

## **SQUARE HANDLE** — SH1046 BRONZE, 1969

The Square Handle evokes a sense of lightness, thanks to the precise space between the end of the handle and the door. The spacing is perfectly balanced. Jules Wabbes' handles go beyond being mere design objects; they symbolise his philosophy.

## SQUARE HANDLE — SH1046