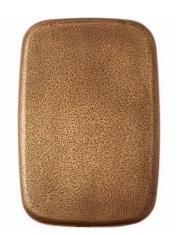

## RECTANGULAR DOOR PULL HANDLE — RPH2207 BRONZE, 1969

This large door handle can be fixed vertically or horizontally and on both sides of the door. The raw bronze is soft and smooth. It can be used outside by all weather and gets a beautiful patina with time.

## **FINISHES**

Raw Bronze RPH2207-R

Polished Bronze RPH2207-P

Chrome-Plated bronze RPH2207-CP