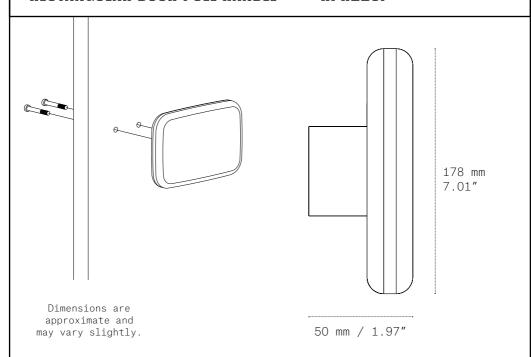

## RECTANGULAR DOOR PULL HANDLE — RPH2207

## DIMENSIONS (mm / inch — kg / lbs)

| LENGTH     | DEPTH     | WIDTH      | WEIGHT      |
|------------|-----------|------------|-------------|
| 178 / 7.01 | 50 / 1.97 | 118 / 4.65 | 3.60 / 7.94 |