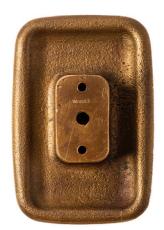

## RECTANGULAR DOOR PULL HANDLE — RPH2207 BRONZE, 1969

This large door handle can be fixed vertically or horizontally and on both sides of the door. The raw bronze is soft and smooth. It can be used outside by all weather and gets a beautiful patina with time.

## **FINISHES**

Raw Bronze RPH2207-R

Polished Bronze RPH2207-P

Chrome-Plated bronze RPH2207-CP