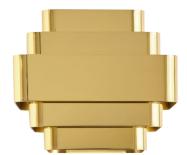

## **5 BANDS WALL LAMP** Brass, 1968

This small Wall Lamp made of 5 curved brass bands looks more like a square in comparison with the Mini Wall Lamp and the 11 bands Wall Lamp. It belongs to the same family. Designed around 1968, the light is softly diffused through the shiny metal bands and forms beautiful shades. This lamp is like a ring for a wall.