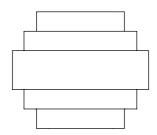

## **5 BANDS WALL LAMP** Brass, 1968

| DIMENSIONS (MM) |        |        | WEIGHT | FINISHES                                 |
|-----------------|--------|--------|--------|------------------------------------------|
| LENGHT          | WIDTH  | HEIGHT | 2,8 Kg | Polished Brass<br>Nickel-plated<br>Brass |
| 191 mm          | 175 mm | 150 mm |        |                                          |