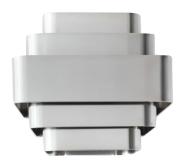

## **5 BANDS WALL LAMP** Brass, 1968

This small Wall Lamp made of 5 curved brass bands looks more like a square in comparison with the Mini Wall Lamp and the 11 bands Wall Lamp. It belongs to the same family. Designed around 1968, the light is softly diffused through the shiny metal bands and forms beautiful shades. This lamp is like a ring for a wall.