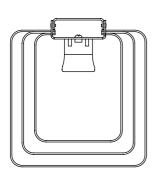

## **5 BANDS WALL LAMP** Brass, 1968

This small Wall Lamp made of 5 curved brass bands looks more like a square in comparison with the Mini Wall Lamp and the 11 bands Wall Lamp. It belongs to the same family. Designed around 1968, the light is softly diffused through the shiny metal bands and forms beautiful shades. This lamp is like a ring for a wall.

## FIVE BAND WALL LAMP Brass - 1968

| DIMENSIONS (MM) |        |        | FINISHES            |  |
|-----------------|--------|--------|---------------------|--|
| LENGHT          | WIDTH  | HEIGHT | Polished Brass      |  |
| 191 mm          | 175 mm | 150 mm | Nickel-plated Brass |  |
|                 |        |        |                     |  |