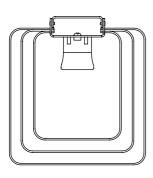

## **5 BANDS WALL LAMP** Brass, 1968

This small Wall Lamp made of 5 curved brass bands looks more like a square in comparison with the Mini Wall Lamp and the 11 bands Wall Lamp. It belongs to the same family. Designed around 1968, the light is softly diffused through the shiny metal bands and forms beautiful shades. This lamp is like a ring for a wall.

## **5 BANDS WALL LAMP** Brass, 1968

| DIMENSIONS (MM) |        |        | WEIGHT | FINISHES                                 |
|-----------------|--------|--------|--------|------------------------------------------|
| LENGHT          | WIDTH  | HEIGHT | 2,8 Kg | Polished Brass<br>Nickel-plated<br>Brass |
| 191 mm          | 175 mm | 150 mm |        |                                          |