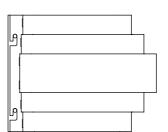

## FIVE BAND WALL LAMP Brass - 1968

| DIMENSIONS (MM) |        |        | FINISHES            |  |
|-----------------|--------|--------|---------------------|--|
| LENGHT          | WIDTH  | HEIGHT | Polished Brass      |  |
| 191 mm          | 175 mm | 150 mm | Nickel-plated Brass |  |
|                 |        |        |                     |  |