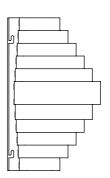

## 11 BANDS WALL LAMP NICKEL PATED BRASS, 1968

The large Wall Lamp is composed of eleven flat curved brass bands. It was designed in 1968 for the Mobilier Universel and became part of General Decoration catalog. This Lamp was created by Jules Wabbes after the Honeycomb Wall Lamp and following the same principle, the diffusion of the light is through the shiny metal bands and beautiful shades are projected on the wall.

## 11 BANDS WALL LAMP POLISHED BRASS, 1968

The large Wall Lamp is composed of eleven flat curved brass bands. It was designed in 1968 for the Mobilier Universel and became part of General Decoration catalog. This Lamp was created by Jules Wabbes after the Honeycomb Wall Lamp and following the same principle, the diffusion of the light is through the shiny metal bands and beautiful shades are projected on the wall.