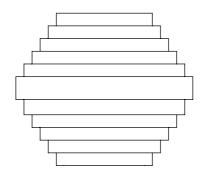

## 11 BANDS WALL LAMP POLISHED BRASS, 1968

The large Wall Lamp is composed of eleven flat curved brass bands. It was designed in 1968 for the Mobilier Universel and became part of General Decoration catalog. This Lamp was created by Jules Wabbes after the Honeycomb Wall Lamp and following the same principle, the diffusion of the light is through the shiny metal bands and beautiful shades are projected on the wall.