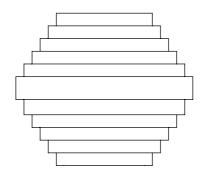

## 11 BANDS WALL LAMP NICKEL PATED BRASS, 1968

The large Wall Lamp is composed of eleven flat curved brass bands. It was designed in 1968 for the Mobilier Universel and became part of General Decoration catalog. This Lamp was created by Jules Wabbes after the Honeycomb Wall Lamp and following the same principle, the diffusion of the light is through the shiny metal bands and beautiful shades are projected on the wall.

## 11 BANDS WALL LAMP POLISHED BRASS, 1968

The large Wall Lamp is composed of eleven flat curved brass bands. It was designed in 1968 for the Mobilier Universel and became part of General Decoration catalog. This Lamp was created by Jules Wabbes after the Honeycomb Wall Lamp and following the same principle, the diffusion of the light is through the shiny metal bands and beautiful shades are projected on the wall.