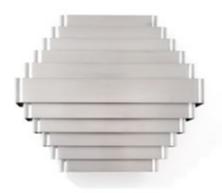

## 11 BANDS WALL LAMP NICKEL PATED BRASS, 1968

The large Wall Lamp is composed of eleven flat curved brass bands. It was designed in 1968 for the Mobilier Universel and became part of General Decoration catalog. This Lamp was created by Jules Wabbes after the Honeycomb Wall Lamp and following the same principle, the diffusion of the light is through the shiny metal bands and beautiful shades are projected on the wall.