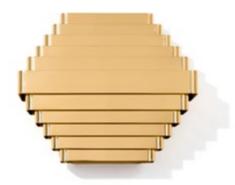

## 11 BANDS WALL LAMP NICKEL PATED BRASS, 1968

The large Wall Lamp is composed of eleven flat curved brass bands. It was designed in 1968 for the Mobilier Universel and became part of General Decoration catalog. This Lamp was created by Jules Wabbes after the Honeycomb Wall Lamp and following the same principle, the diffusion of the light is through the shiny metal bands and beautiful shades are projected on the wall.

## 11 BANDS WALL LAMP POLISHED BRASS, 1968

The large Wall Lamp is composed of eleven flat curved brass bands. It was designed in 1968 for the Mobilier Universel and became part of General Decoration catalog. This Lamp was created by Jules Wabbes after the Honeycomb Wall Lamp and following the same principle, the diffusion of the light is through the shiny metal bands and beautiful shades are projected on the wall.